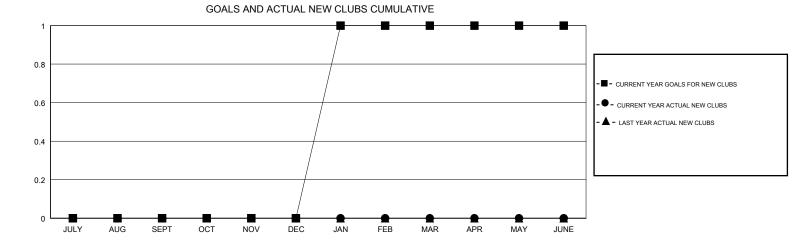

## STEVE ANTON **LOCATION ILLINOIS GMT CA** Clubs Members RESULTS FOR 2018-2019 RESULTS FOR 2018-2019 NEW CLUB GOAL NEW CLUBS DROPPED CLUBS MEMBER GROWTH NET MEMBER GROWTH DROPPED QUARTER QUARTER GOAL ACTUAL MEMBERS ACTUAL (including transfers) 0 0 0 0 28 22 JULY/AUG/SEPT JULY/AUG/SEPT 0 0 10 16 OCT/NOV/DEC OCT/NOV/DEC 0 1 0 20 0 0 JAN/FEB/MAR JAN/FEB/MAR 0 0 0 0 0 0 APR/MAY/JUNE APR/MAY/JUNE