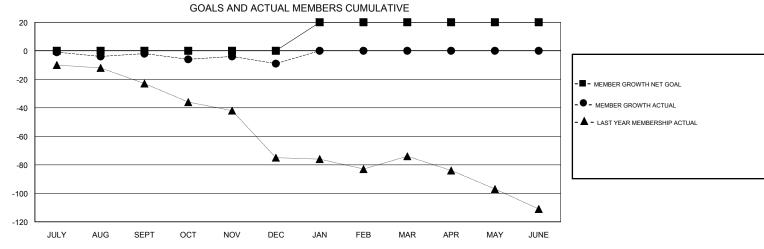

## STEVE ANTON **LOCATION ILLINOIS GMT CA** Clubs Members RESULTS FOR 2018-2019 RESULTS FOR 2018-2019 NEW CLUB GOAL NEW CLUBS DROPPED CLUBS MEMBER GROWTH NET MEMBER GROWTH DROPPED QUARTER QUARTER GOAL ACTUAL MEMBERS ACTUAL (including transfers) 0 0 0 0 28 22 JULY/AUG/SEPT JULY/AUG/SEPT 0 0 10 16 OCT/NOV/DEC OCT/NOV/DEC 0 1 0 20 0 0 JAN/FEB/MAR JAN/FEB/MAR 0 0 0 0 0 0 APR/MAY/JUNE APR/MAY/JUNE